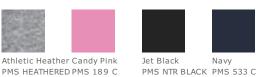

irt. CAR78TZH



Our popular 7.8-ounce hooded sweatshirt designed for the smallest family members. Colorcoordinated with our adult PC78, 7.8-ounce Core Fleece Sweatshirts.

- 7.8-ounce, 50/50 cotton/poly fleece
- Air jet yarn for a soft, pill-resistant finish
- No drawcord at hood

## CARE INSTRUCTIONS

Machine wash cold, inside out with like colors, only non-chlorine bleach when needed. Tumble dry medium. Do not iron.



front



#### back

#### **HOW TO MEASURE**



#### CHEST

With arms down at sides, measure around the upper body, under arms and over the fullest part of the chest.

#### SIZE CHART

|              | 2T    | 3T    | 4T    |
|--------------|-------|-------|-------|
| Weight (lbs) | 29-33 | 33-36 | 36-40 |
| Height       | 32-36 | 36-39 | 39-42 |

### COLOR INFORMATION





С





PMS WHITE