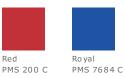

CAR78TZH



Our popular 7.8-ounce hooded sweatshirt designed for the smallest family members. Colorcoordinated with our adult PC78, 7.8-ounce Core Fleece Sweatshirts.

- 7.8-ounce, 50/50 cotton/poly fleece
- Air jet yarn for a soft, pill-resistant finish
- No drawcord at hood

## CARE INSTRUCTIONS

Machine wash cold, inside out with like colors, only non-chlorine bleach when needed. Tumble dry medium. Do not iron.



front



#### back

#### **HOW TO MEASURE**



#### CHEST

With arms down at sides, measure around the upper body, under arms and over the fullest part of the chest.

#### SIZE CHART

|              | 2T    | 3T    | 4T    |
|--------------|-------|-------|-------|
| Weight (lbs) | 29-33 | 33-36 | 36-40 |
| Height       | 32-36 | 36-39 | 39-42 |

### COLOR INFORMATION





С





PMS WHITE