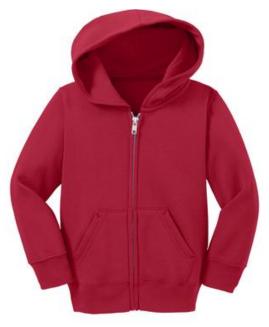

# Port & Company<sup>®</sup> Toddler Core Fleece Full-Zip Hooded Sweatshirt. CAR78TZH

Our popular 7.8-ounce hooded sweatshirt designed for the smallest family members. Colorcoordinated with our adult PC78, 7.8-ounce Core Fleece Sweatshirts.

- 7.8-ounce, 50/50 cotton/poly fleece
- Air jet yarn for a soft, pill-resistant finish
- No drawcord at hood