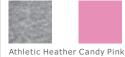

shirt. CAR78TZH



Our popular 7.8-ounce hooded sweatshirt designed for the smallest family members. Colorcoordinated with our adult PC78, 7.8-ounce Core Fleece Sweatshirts.

- 7.8-ounce, 50/50 cotton/poly fleece
- Air jet yarn for a soft, pill-resistant finish
- No drawcord at hood

## CARE INSTRUCTIONS

Machine wash cold, inside out with like colors, only non-chlorine bleach when needed. Tumble dry medium. Do not iron.



front



#### back

#### **HOW TO MEASURE**



#### CHEST

With arms down at sides, measure around the upper body, under arms and over the fullest part of the chest.

#### SIZE CHART

|              | 2T    | 3T    | 4T    |
|--------------|-------|-------|-------|
| Weight (lbs) | 29-33 | 33-36 | 36-40 |
| Height       | 32-36 | 36-39 | 39-42 |

### COLOR INFORMATION





С





PMS WHITE