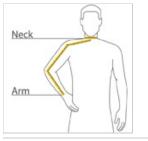

### NECK

Measure around the base of the neck, inserting a finger or two between the tape and neck for comfort.

## ARM

Place hand on hip. Start at the center of the back of the neck and measure across the shoulder, to the elbow, and then down to the wrist.