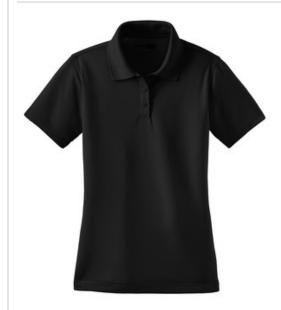

## Ladies Select Snag-Proof Polo. CS413

Tough enough for most general work environments, this high-performance polo defies snags, resists wrinkles, fights odors and wicks moisture so you keep your professional edge all day long.

- 6.6-ounce snag-proof polyester
- Rental friendly
- Traditional, relaxed look
- Double-needle stitching throughout
- Tag-free label
- Flat knit collar
- 3-button placket with dyed-to-match buttons
- Set-in, open hem sleeves
- Side vents