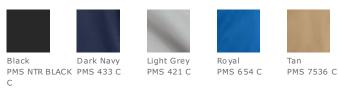

eves
- Reinforced dual pen pockets on left sleeve
- Long tail with side vents

## CARE INSTRUCTIONS

Machine wash cold with like colors only nonchlorine bleach if needed tumble dry low, remove promptly do not use fabric softener cool iron if necessary, do not dry clean bleach if needed tumble dry low, remove promptly do not use fabric softener cool iron if necessary, do not dry clean







#### **HOW TO MEASURE**



With arms down at sides, measure around the upper body, under arms and over the fullest part of the chest.

#### SIZE CHART

|      |   | XS    | S     | М     | L     | XL    | 2XL   | 3XL   | 4XL   |
|------|---|-------|-------|-------|-------|-------|-------|-------|-------|
| Ches | t | 32-34 | 35-37 | 38-40 | 41-43 | 44-46 | 47-49 | 50-53 | 54-57 |

## COLOR INFORMATION



CHEST