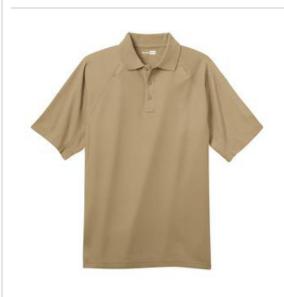

# EZCotton™ Tactical Polo. CS414

Developed for professionals whose jobs demand an all-cotton fabrication. This durable tactical polo features a no-curl collar and resists pilling, fading, wrinkling and shrinking.

- 6.5-ounce, 100% cotton
- Double-needle stitching throughout
- Flat knit collar
- 3-button placket with dyed-to-match buttons
- Mic clips at center placket and shoulders
- Raglan sleeves
- Reinforced dual pen pockets on left sleeve
- Long tail with side vents