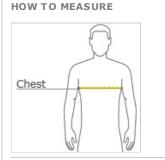

## CHEST

With arms down at sides, measure around the upper body, under arms and over the fullest part of the chest.