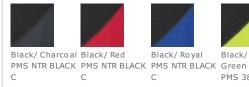

open hem sleeves
- Side vents

Due to the nature of 100% polyester performance fabrics, special care must be taken throughout the printing process.

## CARE INSTRUCTIONS

Machine wash cold with like colors. Only nonchlorine bleach, if needed. Tumble dry low. Do not use fabric softener. Remove promptly. Cool iron if necessary. Do not dry clean.

## Tips For Effectively Screen Printing Polyester Fabrics

front





## CHEST

With arms down at sides, measure around the upper body, under arms and over the fullest part of the chest.

### SIZE CHART

| 1     | XS    | S     | М     | L     | XL    | 2XL   | 3XL   | 4XL   |
|-------|-------|-------|-------|-------|-------|-------|-------|-------|
| Chest | 32-34 | 35-37 | 38-40 | 41-43 | 44-46 | 47-49 | 50-53 | 54-57 |

## **COLOR INFORMATION**





PMS 382 C



PMS 151 C