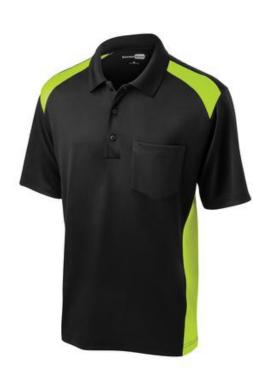

## CornerStone<sup>®</sup> Select Snag-Proof Two Way Colorblock Pocket Polo. CS416

Snag-proof. Wrinkle-resistant. Odor-fighting. Moisture-wicking. For a durable, good-looking polo that doesn't skimp on performance, trust this workhorse to get the job done.

- 6.6-ounce snag-proof polyester
- Rental friendly
- Tag-free label
- Flat knit collar
- 3-button placket with dyed-to-match buttons
- Left chest pocket
- Set-in, open hem sleeves
- Side vents

Due to the nature of 100% polyester performance fabrics, special care must be taken throughout the printing process.