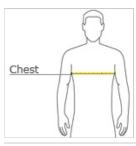

#### **HOW TO MEASURE**

#### CHEST

With arms down at sides, measure around the upper body, under arms and over the fullest part of the chest.