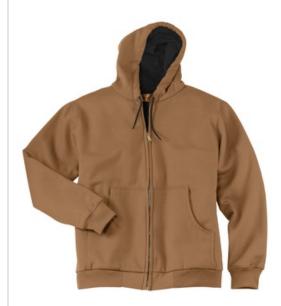

## Heavyweight Full-Zip Hooded Sweatshirt with Thermal Lining. CS620

This durable hooded sweatshirt has a thermal lining to help keep you warm and comfortable in all types of weather.

- 12-ounce, 60/40 cotton/poly
- 9-ounce, 100% polyester thermal lining for extra warmth
- Interior cellphone pocket
- Rib knit cuffs and waistband
- Brass zipper
- Drawcord with brass eyelets
- Front hand warmer pockets
- Port Pocket<sup>™</sup> for easy embroidery access