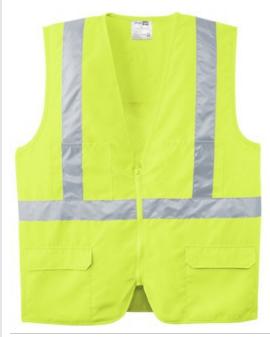

## ANSI 107 Class 2 Mesh Back Safety Vest. CSV405

This highly breathable vest helps ensure comfort as well as safety.

- ANSI/ISEA 107 Class 2 certified
- 100% polyester oxford for smooth printing
- Dyed-to-match binding and Vislon zipper
- Mesh inset at back for breathability
- 2-in. wide reflective taping on front and back
- Chest and lower pockets for pen and tools
- This garment must be fully zipped to be in compliance with ANSI/ISEA 107 standards