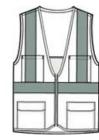

## ANSI 107 Class 2 Mesh Back Safety Vest. CSV405

This highly breathable vest helps ensure comfort as well as safety.

- ANSI/ISEA 107 Class 2 certified
- 100% polyester oxford for smooth printing
- Dyed-to-match binding and Vislon zipper
- Mesh inset at back for breathability
- 2-in. wide reflective taping on front and back
- Chest and lower pockets for pen and tools
- This garment must be fully zipped to be in compliance with ANSI/ISEA 107 standards

#### **CARE INSTRUCTIONS**

Do not bleach, iron or dry clean. Tumble dry low. Permanent press.

Tips For Effectively Screen Printing Polyester Fabrics

front

back