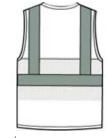

## ANSI 107 Class 2 Mesh Back Safety Vest. CSV405

This highly breathable vest helps ensure comfort as well as safety.

- ANSI/ISEA 107 Class 2 certified
- 100% polyester oxford for smooth printing
- Dyed-to-match binding and Vislon zipper
- Mesh inset at back for breathability
- 2-in. wide reflective taping on front and back
- Chest and lower pockets for pen and tools
- This garment must be fully zipped to be in compliance with ANSI/ISEA 107 standards

#### **CARE INSTRUCTIONS**

Do not bleach, iron or dry clean. Tumble dry low. Permanent press.

Tips For Effectively Screen Printing Polyester Fabrics

front

back