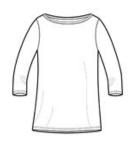

# District Made<sup>®</sup> Ladies Perfect Weight<sup>®</sup> 3/4-Sleeve Tee. DM107L

An effortless, perfect tee for everyday wear.

- 4.3-ounce, 100% ring spun combed cotton, 32 singles
- Elbow-length sleeves