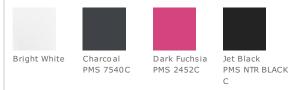

eve Tee. DM107L

An effortless, perfect tee for everyday wear.

- 4.3-ounce, 100% ring spun combed cotton, 32 singles
- Elbow-length sleeves

# CARE INSTRUCTIONS

Machine wash cold, with like colors, non-chlorine bleach if needed. Tumble dry low. Cool iron if needed. Do not use fabric softener. Do not dry clean.



front





### **HOW TO MEASURE**



## BUST

With arms down at sides, measure around the upper body, under arms and around the fullest part of the bust.

# SIZE CHART

|      | XS    | S     | М     | L     | XL    | XXL   | 3XL   | 4XL   |
|------|-------|-------|-------|-------|-------|-------|-------|-------|
| Size | 2     | 4/6   | 8/10  | 12/14 | 16/18 | 20/22 | 24/26 | 28/30 |
| Bust | 32-34 | 35-36 | 37-38 | 39-41 | 42-44 | 45-47 | 48-51 | 52-55 |

# COLOR INFORMATION