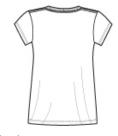

# Ladies Perfect Weight® V-Neck Tee. DM1170L

A tee made to go with nearly everything in your closet? Perfect.

■ 4.3-ounce, 100% ring spun combed cotton, 32 singles

front

back