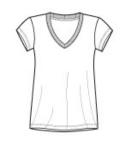

# Ladies Perfect Weight® V-Neck Tee. DM1170L

A tee made to go with nearly everything in your closet? Perfect.

■ 4.3-ounce, 100% ring spun combed cotton, 32 singles

front

back