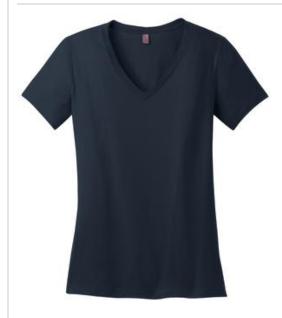

# Ladies Perfect Weight® V-Neck Tee. DM1170L

A tee made to go with nearly everything in your closet? Perfect.

■ 4.3-ounce, 100% ring spun combed cotton, 32 singles

front

back