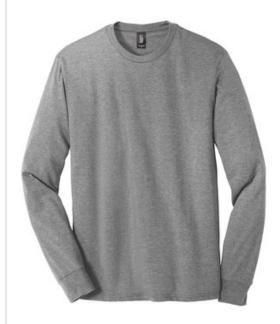

# District $Made^{\it B}$ Mens Perfect $Tri^{\it B}$ Long Sleeve Crew Tee . DM132

The long sleeve version of our perfectly soft and comfortable crew.

- 4.5-ounce, 50/25/25 poly/ring spun combed cotton/rayon, 32 singles
- Tear-away tag
- 1x1 rib knit cuffs

Tri-Blend fabric infuses each garment with unique character. Please allow for slight color variations. Due to the heat sensitivity of tri-blend fabrics, special care must be taken throughout the printing process. Consult your decorator or ink supplier for best printing practices.