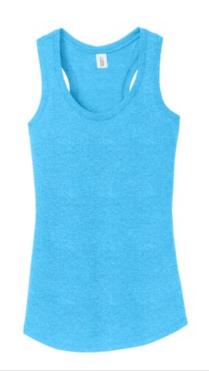

## District Made<sup>®</sup> Ladies Perfect Tri<sup>®</sup> Racerback Tank. DM138L

A heathered tank that's the perfect mixture of softness, comfort and easy wear.

4.5-ounce, 50/25/25 poly/ring spun

cotton/rayon, 32 singles

- Tear-away tag
- Rib trim at neck and arm openings
- Scalloped hem

Tri-Blend fabric infuses each garment with unique character. Please allow for slight color variations. Due to the heat sensitivity of tri-blend fabrics, special care must be taken throughout the printing process. Consult your decorator or ink supplier for best printing practices.