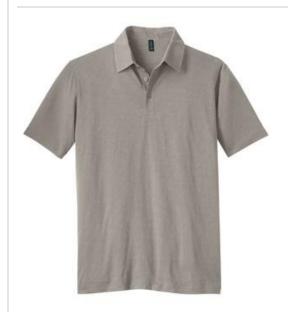

# Mens Slub Polo. DM350

Go from the workday to play in this soft essential.

- 3.8-ounce, 100% ring spun cotton slub, 40 singles
- Self-fabric collar
- 3-button placket
- Side vents

Slub fabric infuses each garment with unique character. Please allow for slight color variations.