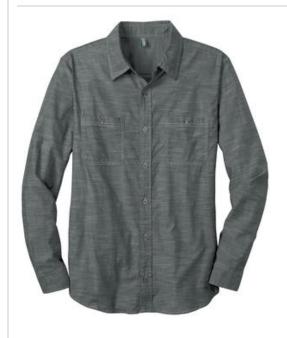

# Mens Long Sleeve Washed Woven Shirt. DM3800

For casual Fridays or after hours, this chambray shirt has a lived-in look and trim fit.

- 3-ounce, 100% ring spun combed cotton slub chambray
- Double patch pockets

#### **CARE INSTRUCTIONS**

Machine wash cold. Tumble dry low. Cool iron if necessary. Non-chlorine bleach.

front