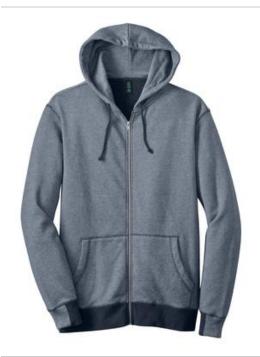

# Mens Mini Stripe Full-Zip Hoodie. DM390

You'll have comfort and style all zipped up in this mini stripe hoodie that's ideal for layering.

- 8.3-ounce, 70/30 cotton/poly yarn dye fleece
- Dyed-to-match drawcord with metal tips
- Exposed metal zipper