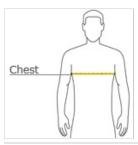

## HOW TO MEASURE

#### CHEST

With arms down at sides, measure around the upper body, under arms and over the fullest part of the chest.