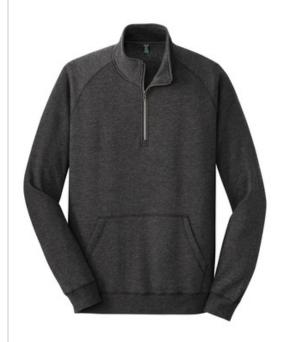

# District Made<sup>®</sup> Mens Lightweight Fleece 1/4-Zip. DM392

Made to layer, this soft 1/4-zip is the best for casual comfort.

- 6.5-ounce, 55/45 ring spun combed cotton/poly fleece
- Metal zipper