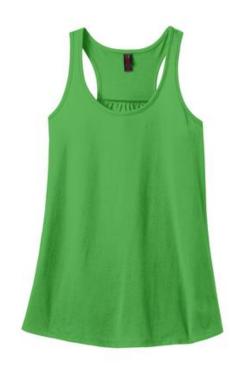

# District Made<sup>®</sup> Ladies 60/40 Gathered Racerback Tank. DM420

Perfect on its own or ready-to-layer, this tank gathers in the back for an updated look.

3.5-ounce, 60/40 ring spun combed cotton/poly,40 singles

### **COLOR INFORMATION**

Apple Green PMS 7738 C

Black Classic Red PMS NTR BLACK PMS 187 C

Deep Royal PMS 7687 C

Heathered Light Turque Nickel PMS 632 C PMS HEATHERED

Light Turquoise New Navy PMS 632 C PMS 433 C