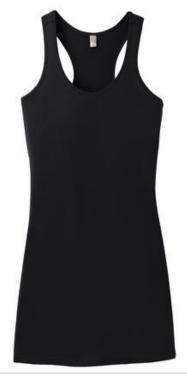

# District Made<sup>®</sup> Ladies 60/40 Racerback Dress. DM423

Racerback styling makes this flowy dress great for the beach or out on the town.

■ 3.5-ounce, 60/40 ring spun cotton/poly, 40 singles