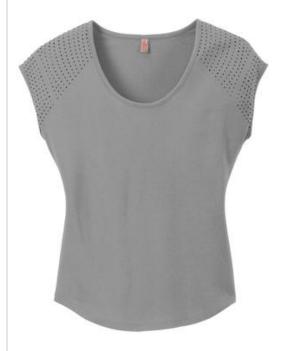

# District Made<sup>®</sup> Ladies 60/40 Bling Tee. DM424

Contrast studs at the shoulders punch up this tee with a bold look.

• 3.5-ounce, 60/40 ring spun cotton/poly, 40 singles