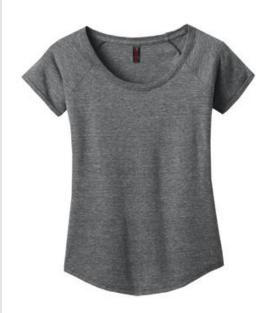

# District Made<sup>®</sup> Ladies Tri-Blend Scoop Tee. DM443

Heather texture makes this essential even more charming.

- 4.4-ounce, 50/38/12 poly/ring spun cotton/rayon, 30 singles
- Rolled and tacked sleeves

#### CARE INSTRUCTIONS

Machine wash cold with like colors. Non-chlorine bleach only, if needed. Do not use fabric softener. Tumble dry low, remove promptly. Cool iron if needed. Do not dry clean.

front

back