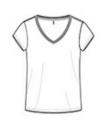

## District Made <sup>®</sup> Ladies Cosmic V-Neck Tee. DM465A

Enter a new dimension of softness and intermixed colors.

- 4-ounce, 60/40 ring spun combed cotton/poly,
  40 singles
- Relaxed fit

Cosmic fabric infuses each garment with unique character. Please allow for slight color variations.

front