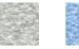

# DIST RICT.

## District Made <sup>®</sup> Ladies Cosmic V-Neck Tee. DM465A

Enter a new dimension of softness and intermixed colors.

- 4-ounce, 60/40 ring spun combed cotton/poly,
  40 singles
- Relaxed fit

Cosmic fabric infuses each garment with unique character. Please allow for slight color variations.



front





#### HOW TO MEASURE



BUST

With arms down at sides, measure around the upper body, under arms and around the fullest part of the bust.

#### SIZE CHART

|       | XS    | S     | М     | L     | XL    | XXL   | 3XL   | 4XL   |
|-------|-------|-------|-------|-------|-------|-------|-------|-------|
| Size  | 2     | 4/6   | 8/10  | 12/14 | 16/18 | 20/22 | 24/26 | 28/30 |
| Chest | 32-34 | 35-36 | 37-38 | 39-41 | 42-44 | 45-47 | 48-51 | 52-55 |

### COLOR INFORMATION



Grey Astro Royal Astro PMS COOL GRAY 9C