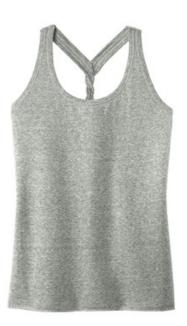

## DIST RICT.

District Made <sup>®</sup> Ladies Cosmic Twist Back Tank. DM466A

An out-of-this-world combination of colors and a unique twist back.

- 4-ounce, 60/40 ring spun combed cotton/poly,
  40 singles
- Coverstitched raw edge hem

*Cosmic fabric infuses each garment with unique character. Please allow for slight color variations.* 

front

back