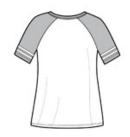

## District Made<sup>®</sup> Ladies Game V-Neck Tee. DM476

Distressed printed stripes on the sleeves give this tee a retro, sporty look.

- 4.5-ounce, 60/40 ring spun combed cotton/poly, 32 singles
- Crossover v-neck