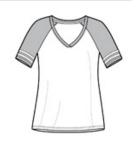

## District Made<sup>®</sup> Ladies Game V-Neck Tee. DM476

Distressed printed stripes on the sleeves give this tee a retro, sporty look.

- 4.5-ounce, 60/40 ring spun combed cotton/poly, 32 singles
- Crossover v-neck