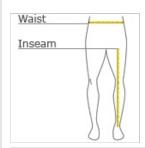

## HOW TO MEASURE

## WAIST

Measure waist at the height pants are normally worn, and keep tape comfortably loose.

### INSEAM

Measure a similar style pant that fits well and is the desired length. Measure from the crotch seam to the hem.