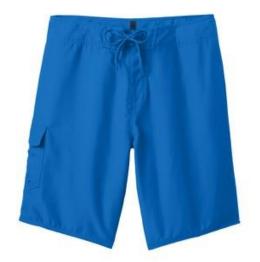

# District<sup>®</sup> Young Mens Boardshort. DT1020

Ideal for the beach, pool or street.

- 4.1-ounce, 100% polyester
- Spandex fly and dyed-to-match lace closure
- 10.5-inch inseam
- Right patch pocket with inner loop for keys