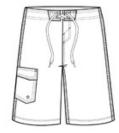

### **CARE INSTRUCTIONS**

Machine wash cold. Tumble dry low. Do not bleach. Cool iron if necessary.

front

back