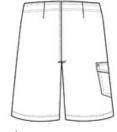

### **CARE INSTRUCTIONS**

Machine wash cold. Tumble dry low. Do not bleach. Cool iron if necessary.

front

back