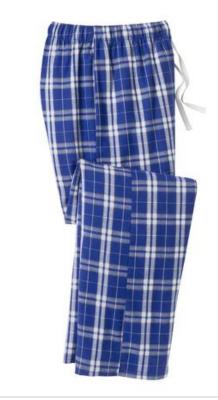

# Young Mens Flannel Plaid Pant. DT1800

## Classic flannel goes fashion-forward with unbelievable softness and a fresh fit. • 4.3-ounce, 100% ring spun combed cotton

- Elastic waistband with functional twill tape
- drawcord
- Faux fly