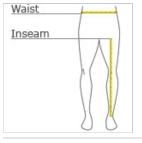

#### HOW TO MEASURE

#### WAIST

Measure waist at the height pants are normally worn, and keep tape comfortably loose.

#### INSEAM

Measure a similar style pant that fits well and is the desired length. Measure from the crotch seam to the hem.