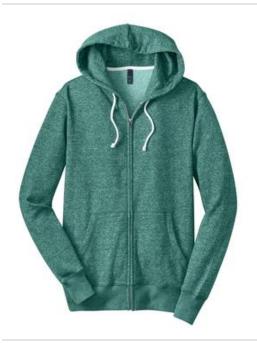

# **Young Mens Marled Fleece Full-Zip Hoodie DT192**

Two-toned marled yarn gives this hip hoodie a colorful twist.

- 8.3-ounce, 60/40 cotton/poly fleece
- White drawcord and inside trim
- Black drawcord and inside trim on Marled Black
- Metal zipper