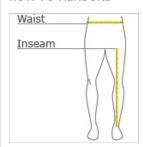

# **HOW TO MEASURE**

# WAIST

Measure waist at the height pants are normally worn, and keep tape comfortably loose.

# INSEAM

Measure a similar style pant that fits well and is the desired length. Measure from the crotch seam to the hem.