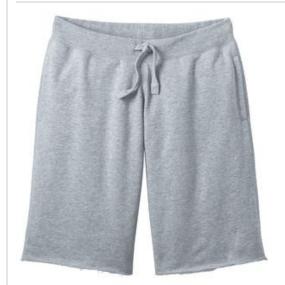

# **Young Mens Core Fleece Short. DT195**

Your new favorite shorts--the solution to a casual look.

- 8.3-ounce, 60/40 cotton/poly fleece
- Elastic waistband with functional twill tape drawcord
- 12-inch inseam
- Side seam pockets
- Back patch pocket