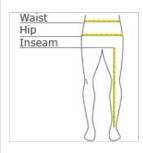

## HOW TO MEASURE

### WAIST

Measure at the natural waist, and keep tape comfortably loose.

## INSEAM

Measure a similar style pant that fits well and is the desired length. Measure from the crotch seam to the hem.

### HIPS

Stand with heels together, and measure around the fullest part of the hips.