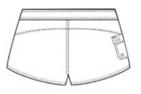

# District<sup>®</sup> Juniors Boardshort. DT2020

This warm-weather must-have pairs easily with a bikini, tee or tank.

- 4.1-ounce, 100% polyester
- Spandex fly and dyed-to-match lace closure
- 3-inch inseam
- Right patch pocket

#### **CARE INSTRUCTIONS**

Machine wash cold. Tumble dry low. Do not bleach. Cool iron if necessary.

front

back