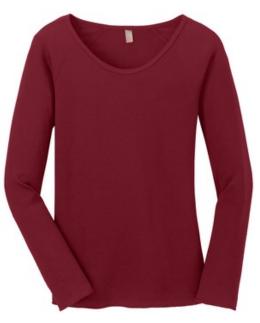

# District<sup>®</sup> Juniors Long Sleeve Thermal. DT218

front

back

Spice up your casual look with this warm thermal shirt.

- 5-ounce, 60/40 ring spun combed cotton/poly mini waffle blend, 40 singles
- Raglan sleeves
- Coverstitched raw edge hems