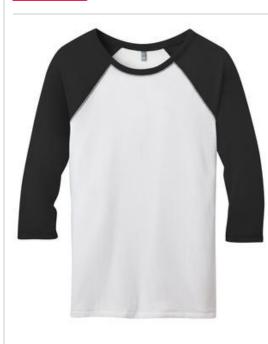

# Juniors 50/50 3/4-Sleeve Raglan Tee. DT228

This retro look is always a comfortable choice.

- 4.8-ounce, 50/50 ring spun combed cotton/poly, 26 singles
- Coverstitch detail at shoulders and hem

#### COLOR INFORMATION

Black/ White Deep Royal/ PMS NTR BLACK White PMS 7687 C С

PMS 1585 C

Orange/ White True Pink/ White PMS HEATHERED

Heathered Dark Heathered Deep Heathered Nickel/ White Navy/White Red/White PMS HEATHERED PMS HEATHERED PMS HEATHERED