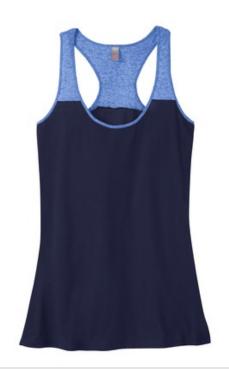

# District<sup>®</sup> Juniors Varsity Tank. DT265

With its unique mixture of breathable fabrics, this racerback tank has instant appeal.

- 4.8-ounce, 50/50 ring spun combed cotton/poly jersey knit body, 26 singles
- 2.5-ounce, 75/25 poly/ring spun cotton Microburn® insets, 40 singles
- Longer length