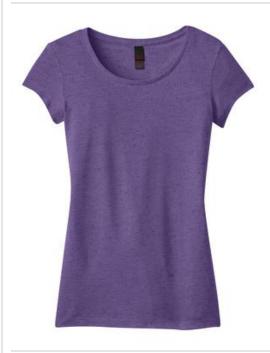

# Juniors Textured Girly Crew Tee DT270

The texture adds a little edginess to this must-have tee.

4.4-ounce, 50/25/25 poly/ring spun cotton/rayon24 singles

Textured fabric infuses each garment with unique character. Please allow for slight color variations.