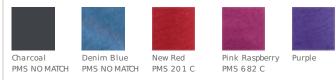

# Juniors Textured Girly Crew Tee DT270



The texture adds a little edginess to this must-have tee.

4.4-ounce, 50/25/25 poly/ring spun cotton/rayon24 singles

Textured fabric infuses each garment with unique character. Please allow for slight color variations.



front



back

#### **HOW TO MEASURE**



### BUST

With arms down at sides, measure around the upper body, under arms and around the fullest part of the bust.

## SIZE CHART

|      | XS    | S     | М     | L     | XL    | XXL   | 3XL   | 4XL   |
|------|-------|-------|-------|-------|-------|-------|-------|-------|
| Size | 0/1   | 3/5   | 7/9   | 11/13 | 15/17 | 19/21 | 19/21 | 21/23 |
| Bust | 30-31 | 30-32 | 33-35 | 36-37 | 38-40 | 41-43 | 44-46 | 47-49 |

## **COLOR INFORMATION**



2IST RICT.