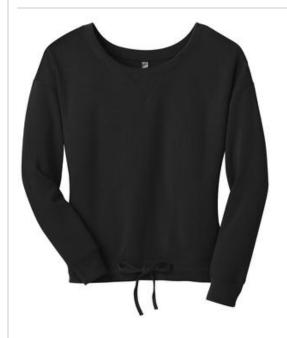

# **Juniors Core Fleece Wide Neck Pullover DT293**

Soon to be your go-to favorite, this pullover has a drop shoulder for comfortable style.

- 8.3-ounce, 60/40 cotton/poly fleece
- Self-fabric drawcord hem

#### **COLOR INFORMATION**

Athletic Heather Black Dark Fuchsia PMS HEATHERED PMS NTR BLACK CPMS 214 C