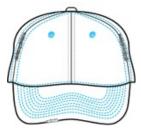

## **HOW TO MEASURE**

HATS

Measure the circumference around the head, above the eyebrow and at the widest part of the head. Divide number by 3.14 for hat size.