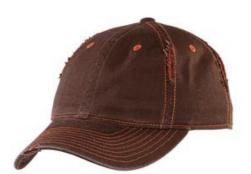

## **Rip and Distressed Cap DT612**

Torn seams. Contrast stitching. Just what you need for edgy cool.

- 100% cotton twill
- Unstructured
- Low profile
- Hook and loop closure

Due to a special finishing process, distress and color may vary.

front