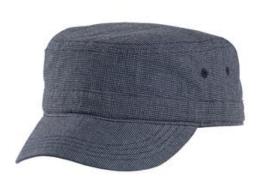

## Houndstooth Military Hat DT619

Recruit this hat for off-duty cool.

- 100% cotton houndstooth
- 100% cotton lining
- Unstructured
- Low profile
- Hook and loop closure

Due to a special finishing process, distress and color may vary.

front