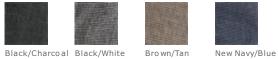

## Houndstooth Military Hat DT619



Recruit this hat for off-duty cool.

- 100% cotton houndstooth
- 100% cotton lining
- Unstructured
- Low profile
- Hook and loop closure

Due to a special finishing process, distress and color may vary.



front

## **HOW TO MEASURE**

| HATS                                             |
|--------------------------------------------------|
| Measure the circumference around the head, above |
| the eyebrow and at the widest part of the head.  |
| Divide number by 3.14 for hat size.              |
|                                                  |
|                                                  |
|                                                  |

## SIZE CHART

|      | OSFA |
|------|------|
| Hats | OSFA |

## COLOR INFORMATION



PMS PATTERNED PMS PATTERNED PMS PATTERNED PMS PATTERNED