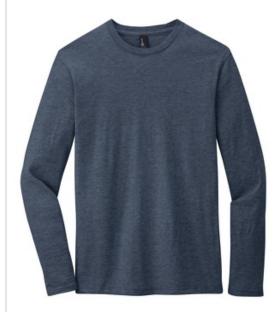

# District<sup>®</sup> Young Mens Very Important Tee<sup>®</sup> Long Sleeve. DT6200

This tee is an important addition to your closet.

- 4.3-ounce, 100% ring spun combed cotton, 30 singles
- 50/50 ring spun combed cotton/poly (Heathers)
- 90/10 ring spun combed cotton/poly (Light Heather Grey)
- Tear-away tag
- Open hem sleeves