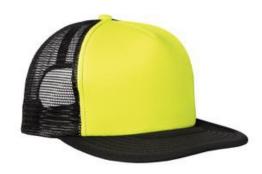

## Flat Bill Snapback Trucker Cap. DT624

Keep on truckin' in this old-school, colorful favorite.

- 100% polyester foam
- Structured
- High profile
- Plastic snapback closure

CARE INSTRUCTIONS

Tips For Effectively Screen Printing Polyester Fabrics