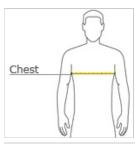

#### **HOW TO MEASURE**

## CHEST

### SIZE CHART

|       | XS    | S     | М     | L     | XL    | 2XL   | 3XL   | 4XL   |
|-------|-------|-------|-------|-------|-------|-------|-------|-------|
| Chest | 32-34 | 35-37 | 38-40 | 41-43 | 44-46 | 47-49 | 50-52 | 53-55 |