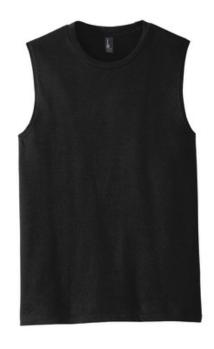

# District $^{\circledR}$ Young Mens V.I.T. $^{\intercal M}$ Muscle Tank. DT6300

Strengthen your look with this very important, very comfortable tank.

- 4.3-ounce, 100% ring spun combed cotton, 30 singles
- 50/50 ring spun combed cotton/poly (Frost)
- Tear-away tag