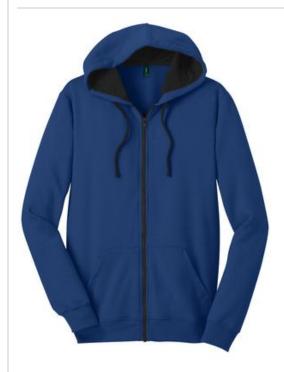

# Young Mens The Concert Fleece® Full-Zip Hoodie. DT800

Rock out in a harmonizing blend of warmth and layerability.

- 7.8-ounce, 50/50 cotton/poly fleece
- Tear-away tag
- Black drawcord, hood lining and zipper
- White drawcord, hood lining and zipper on neon colors