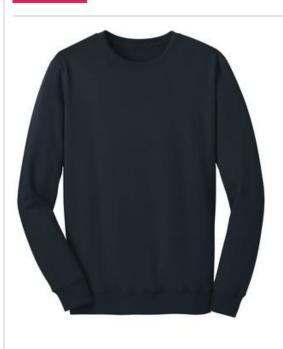

# Young Mens The Concert Fleece<sup>™</sup> Crew. DT820

Built for the performance called life.

- 7.8-ounce, 50/50 cotton/poly fleece
- Tear-away tag
- Rib knit cuffs and hem