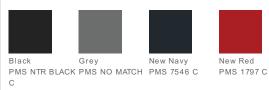

# Young Mens The Concert Fleece<sup>™</sup> Crew. DT820



Built for the performance called life.

- 7.8-ounce, 50/50 cotton/poly fleece
- Tear-away tag
- Rib knit cuffs and hem

## CARE INSTRUCTIONS

Machine wash cold. Tumble dry low. Cool iron if necessary. Non-chlorine bleach.







#### HOW TO MEASURE



#### CHEST

With arms down at sides, measure around the upper body, under arms and over the fullest part of the chest.

#### SIZE CHART

|       | XS    | S     | М     | L     | XL    | 2XL   | 3XL   | 4 XL  |
|-------|-------|-------|-------|-------|-------|-------|-------|-------|
| Chest | 32-34 | 35-36 | 37-39 | 40-42 | 43-45 | 46-48 | 49-51 | 52-54 |

## COLOR INFORMATION