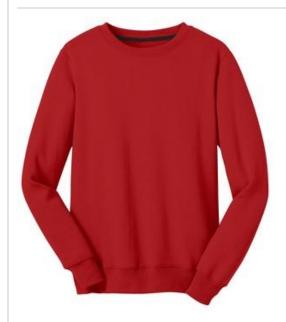

# Juniors The Concert Fleece™ Crew. DT821

Look your best for any gig in this colorful crew.

- 7.8-ounce, 50/50 cotton/poly fleece
- Tear-away tag
- Rib knit cuffs and hem