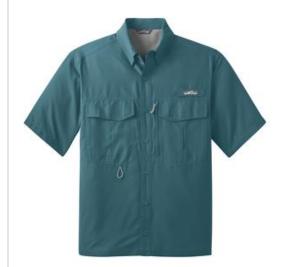

# **Short Sleeve Performance Fishing Shirt. EB602**

Defend yourself from the sun, sweat and odors in our super lightweight, high-performance fishing shirt. This outdoor-ready style offers UPF 50+ protection and a moisture-control system that actively moves moisture away from your body to keep you cool, dry and comfortable. Microban $^{\circledR}$  technology minimizes odors.

- 2.3-ounce, 100% polyester ripstop
- 100% polyester mesh upper back lining
- Sun shield collar
- Built-in rod holder
- Two large fly box pockets with hook and loop
- Zippered chest pocket
- Utility loop and tool holder
- Cape back with mesh ventilation
- Hook and loop-fastened collar points