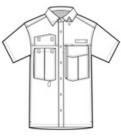

- 2.3-ounce, 100% polyester ripstop
- 100% polyester mesh upper back lining
- Sun shield collar
- Built-in rod holder
- Two large fly box pockets with hook and loop
- Zippered chest pocket
- Utility loop and tool holder
- Cape back with mesh ventilation
- Hook and loop-fastened collar points

front

back