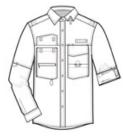

- 3.5-ounce, 100% cotton poplin
- 100% polyester mesh upper back lining
- Built-in rod holder
- Two large fly box pockets with hook and loop closures
- Zippered chest pocket
- Utility loop and tool holder
- Cape back with mesh ventilation
- Hook and loop-fastened collar points
- Roll sleeves with button tabs

Machine wash cold, gentle cycle, with like colors.

Only non-chlorine bleach. Tumble dry low. Remove promptly. Warm iron if needed.

front

back