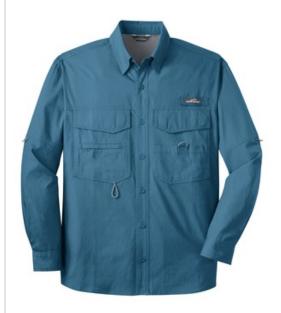

# Long Sleeve Fishing Shirt. EB606

Designed with the needs of fishermen in mind--but equally comfortable anywhere--this shirt has all the bells and whistles: a built-in rod holder, two large fly box pockets, utility loop and more.

- 3.5-ounce, 100% cotton poplin
- 100% polyester mesh upper back lining
- Built-in rod holder
- Two large fly box pockets with hook and loop closures
- Zippered chest pocket
- Utility loop and tool holder
- Cape back with mesh ventilation
- Hook and loop-fastened collar points
- Roll sleeves with button tabs