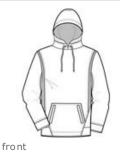

# Sport-Tek<sup>®</sup> Tech Fleece Colorblock Hooded Sweatshirt. F246

Snag-resistant and pill-resistant with a matte finish, this moisture-wicking hoodie owes its high performance to double-knit construction, while a full, athletic cut provides free range of motion.

- 100% polyester
- Heather colors have contrast jersey hood lining
- Taped neck
- Rib knit cuffs
- Half rib knit, half self-fabric hem
- Front pouch pocket

\*Due to the nature of 100% polyester performance fabrics, special care must be taken throughout the screen printing process. CARE INSTRUCTIONS