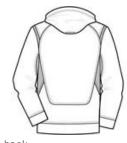

# Sport-Tek<sup>®</sup> Tech Fleece Colorblock Hooded Sweatshirt. F246

Snag-resistant and pill-resistant with a matte finish, this moisture-wicking hoodie owes its high performance to double-knit construction, while a full, athletic cut provides free range of motion.

- 100% polyester
- Heather colors have contrast jersey hood lining
- Taped neck
- Rib knit cuffs
- Half rib knit, half self-fabric hem
- Front pouch pocket

\*Due to the nature of 100% polyester performance fabrics, special care must be taken throughout the screen printing process. CARE INSTRUCTIONS