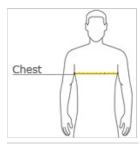

#### **HOW TO MEASURE**

## CHEST

With arms down at sides, measure around the upper body, under arms and over the fullest part of the chest.