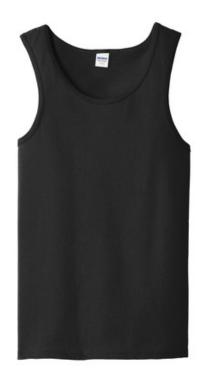

# Gildan<sup>®</sup> Heavy Cotton<sup>™</sup> Tank Top. G5200

- 5.3-ounce, 100% cotton
- Tearaway label
- Banded neck and armholes
- Double-needle bottom hem

front