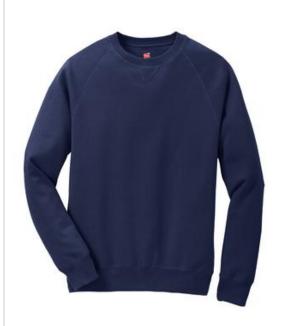

# Hanes<sup>®</sup> Nano Crewneck Sweatshirt. HN260

## • 7.2-ounce, 80/20 ring spun cotton/poly

- 100% cotton face for superior embellishment
- Triple-needle stitching throughout
- V-notch detail at neck
- Ribbed neck, cuffs and waistband
- Raglan sleeves
- Charcoal Heather is 56/44 cotton/poly