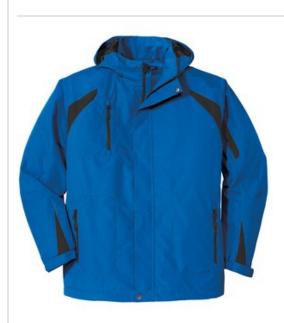

# Port Authority<sup>®</sup> All-Season II Jacket. J304

Our All-Season II Jacket is waterproof and critically seam sealed. Colorblock panels at the sides and sleeves give this jacket year-round appeal.

- 100% Taslan nylon shell
- 100% microfleece body lining
- 100% polyester sleeve lining for easy on/off
- 3000MM fabric waterproof rating
- Critically seam-sealed for added waterproof protection
- 3000G/M<sup>2</sup> fabric breathability rating
- Zip-off hood with drawcord and toggles for adjustability
- Zippered chest pocket
- Storm flap with hook and loop closure
- Two-way zipper with zipper garage
- Interior cell phone pocket
- Interior zippered pocket
- Articulated elbows for greater mobility
- Port Pocket<sup>™</sup> for easy embroidery access
- Adjustable self-fabric tab cuffs with hook and loop closures
- Front zippered pockets
- Drop tail hem with drawcord and toggles for adjustability