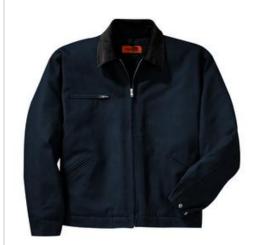

# **Duck Cloth Work Jacket. J763**

A workwear staple, this jacket has triple-needle stitching at the shoulders and armholes so it will last job after job.

- 12-ounce, 100% cotton duck cloth
- 6-ounce polyfill nylon lining for added warmth
- Corduroy collar
- Bi-swing back
- Zippered chest pocket
- Adjustable 2-snap sleeves
- Front slash pockets
- Adjustable button waist tabs
- Port Pockets<sup>™</sup> for easy embroidery access