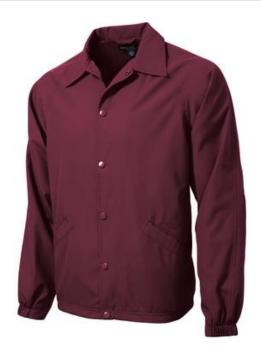

# Sport-Tek<sup>®</sup> Sideline Jacket. JST71

Stay comfortable on the sidelines or anywhere the game of life takes you in this water-repellent jacket.

- 100% polyester shell
- 100% polyester jersey lining with mesh insets at gussets for added breathability
- Snap front closure
- Interior pocket
- Front slash pockets
- Raglan sleeves
- Articulated elbows for greater mobility
- Half elastic, half self-fabric cuffs for comfort
- lacksquare Port Pocket $^{\text{TM}}$  at left chest for easy embroidery access
- Drawcord hem with toggles