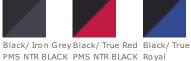

Cadet collar
- Slash pockets
- Rib knit cuffs and hem
- Double stripe sleeve graphic

### **CARE INSTRUCTIONS**

Machine wash cold on gentle cycle with like colors. Use mild detergent. Remove immediately. Do not allow to lay on itself when wet. Do not bleach. Tumble dry low. Cool iron if needed. Do not dry clean.

Tips For Effectively Screen Printing Polyester Fabrics







back

#### **HOW TO MEASURE**



## CHEST

With arms down at sides, measure around the upper body, under arms and over the fullest part of the chest.

#### SIZE CHART

|       | XS    | S     | М     | L     | XL    | 2XL   | 3XL   | 4XL   |
|-------|-------|-------|-------|-------|-------|-------|-------|-------|
| Chest | 32-34 | 35-37 | 38-40 | 41-43 | 44-46 | 47-49 | 50-53 | 54-57 |

## **COLOR INFORMATION**









True Navy/ Iron PMS NTR BLACK PMS 533 C