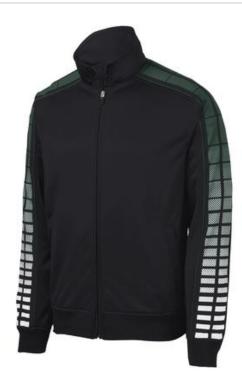

# Sport-Tek<sup>®</sup> Dot Sublimation Tricot Track Jacket. JST93

Stay on track in this comfortable track jacket that features piping and sublimated dot print sleeve panels for bold graphic interest.

- 100% polyester tricot
- Soft-brushed backing
- Cadet collar
- Slash pockets
- Rib knit cuffs and hem
- Double stripe sleeve graphic