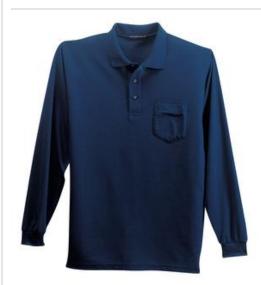

# Port Authority<sup>®</sup> Long Sleeve Silk Touch™ Polo with Pocket. K500LSP

A favorite for years, our Silk Touch $^{\text{TM}}$  polo is soft, supple and easy to care for. The silky smooth pique knit resists wrinkles while the classic long sleeve style looks great on everyone.

- 5-ounce, 65/35 poly/cotton pique
- Flat knit collar and cuffs
- Double-needle armhole seams and hem
- 3-button placket
- Metal buttons with dyed-to-match plastic rims
- Left chest pocket
- Side vents