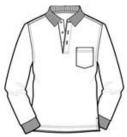

# Port Authority<sup>®</sup> Long Sleeve Silk Touch™ Polo with Pocket. K500LSP

A favorite for years, our Silk Touch $^{\text{TM}}$  polo is soft, supple and easy to care for. The silky smooth pique knit resists wrinkles while the classic long sleeve style looks great on everyone.

- 5-ounce, 65/35 poly/cotton pique
- Flat knit collar and cuffs
- Double-needle armhole seams and hem
- 3-button placket
- Metal buttons with dyed-to-match plastic rims
- Left chest pocket
- Side vents

#### **CARE INSTRUCTIONS**

Machine wash cold with like colors. Do not bleach. Tumble dry low. Warm iron if necessary.

front

back